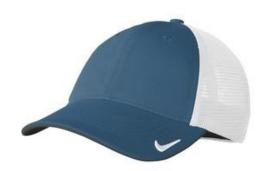

# Nike Stretch-to-Fit Mesh Back Cap NKFB6448

Comfort, style and function converge in this structured, midprofile design. A contrast underbill reduces sun glare, while the Swoosh Flex sweatband ensures exceptional fit. The contrast Sw oosh logo is embroidered on the bill and center back. Made of 83/14/3 nylon/cotton/spandex.

front

back